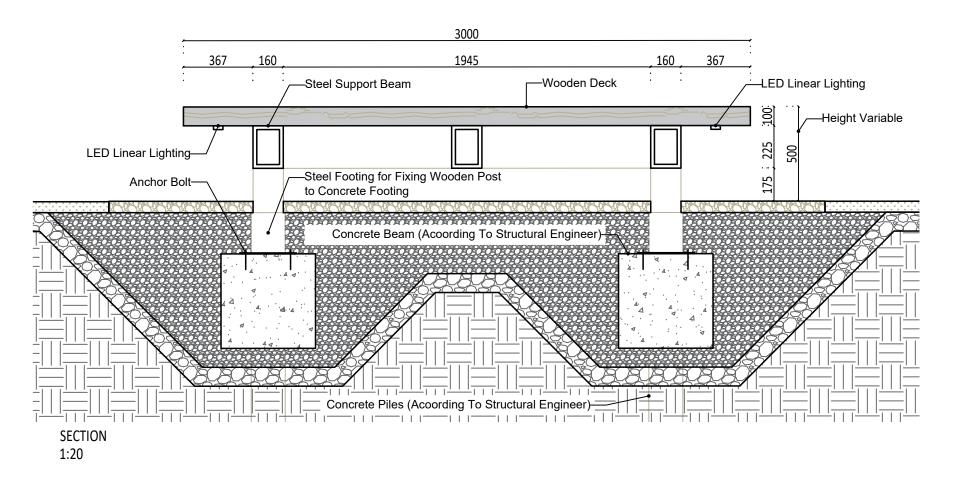

| CLIENT Louth County Council |  |  |
|-----------------------------|--|--|
| PROJECT                     |  |  |

Westgate 2040, Drogheda

DRAWING Detail Dray

Detail Drawing 6 Wooden Deck / Walkway - Riverside